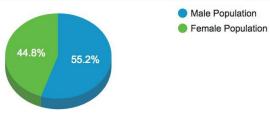

## Hayes Valley's demographic

#### **Hayes Valley Population Demographics**

| Total Population          | 72,000 |
|---------------------------|--------|
| Male Population           | 39,716 |
| Female Population         | 32,285 |
| Percent Change Since 2000 | 4.0 %  |
| Percent Change Since 2010 | 0.9 %  |
| Median Age                | 37.72  |