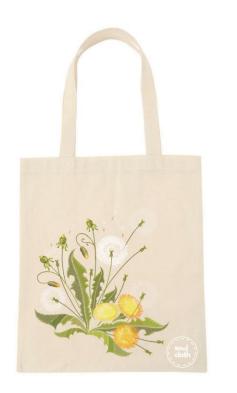

For the first part, we have different collections, Cherish, Nature, and Fashion Gang. In Cherish, we use rare animals asour pattern, such as, Rhino and Chameleon. Also, we will donate 2 dollars for selling each of this collection's bags. The second collection is Nature, it includes flowers and some nature features. The third collection is Fashion Gang, we create some words about fashion in this collection.

## Merchandise Collection

Nature Embroidery flowers

Small: \$24.99 Medium: \$29.99