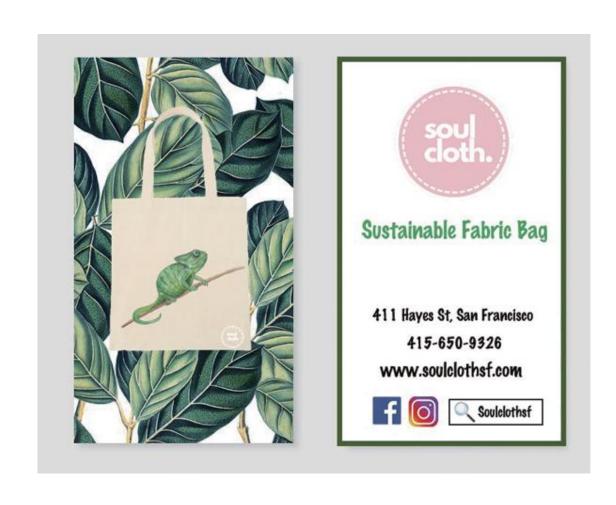

#### Logo Process

M:29% Y: 12% K: 0%

- Font and embroidery feeling Basic
- embroidery style
- Circle means that using the sustainable fabric
- The words close together shows that the relationship between the company and customers
- Color choosing
- Pink is popular, not only females like it. It's unisexual. Softness, nature
- and security
- Pink is really unique and eye-catching and white is the most clear color.