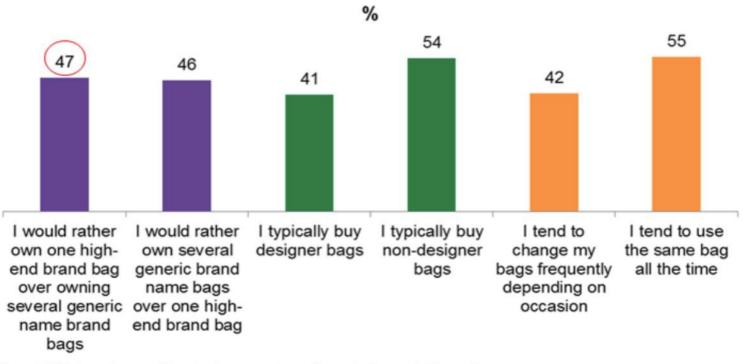

### **Industry Trend**

FIGURE 4: HANDBAG PREFERENCES, FEBRUARY 2017

"Thinking about shopping for bags, which statement best applies to you? Please select one option from each pair of statements."

Base: 790 internet users 18+ who have purchased bags in the past 12 months

Source: Lightspeed/Mintel