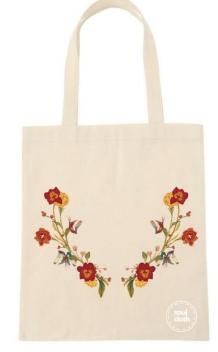

For the first part, we have different collections, Cherish, Nature, and Fashion Gang. In Cherish, we use rare animals asour pattern, such as, Rhino and Chameleon. Also, we will donate 2 dollars for selling each of this collection's bags. The second collection is Nature, it includes flowers and some nature features. The third collection is Fashion Gang, we create some words about fashion in this collection.