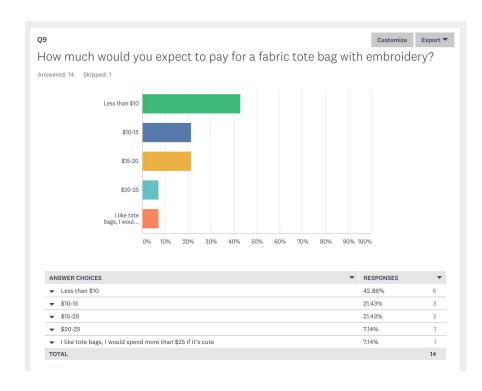

Wewant to offer affordable products; however, our first priority is QUALITY. Wemake sureour products are sustainable, fashionable, and are ethically made in California. The price range of our products is between \$19.99 and \$49.99.