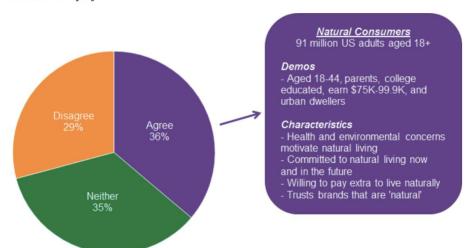

#### FIGURE 1: NATURAL CONSUMER SHARE, APRIL 2017

"How much do you agree or disagree with the following statements?" [I live a natural lifestyle]

Base: 2,000 internet users aged 18+ Source: Lightspeed/Mintel

A Pew Research Center survey finds that 75 % of adults in the States are daily concerned about helping the environment. Although the definition of "natural" varies, 91 million adults aged 18 and over in the States consider themselves as natural consumer, who has a natural lifestyle to improve their health and to feel better. Especially, young adult ranged from age 18 to 34 tend to show interest innatural lifestyle.