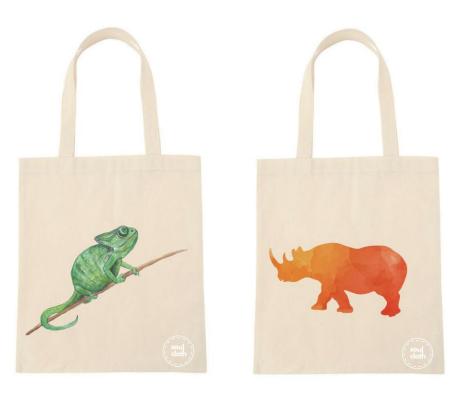

For the first part, we have different collections, Cherish, Nature, and Fashion Gang. In Cherish, we use rare animals asour pattern, such as, Rhino and Chameleon. Also, we will donate 2 dollars for selling each of this collection's bags. The second collection is Nature, it includes flowers and some nature features. The third collection is Fashion Gang, we create some words about fashion in this collection.

## Cherish Endangered Animals

Small: \$1999 Medium: \$23.99