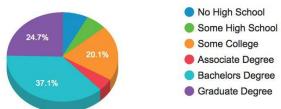

## Hayes Valley's demographic

#### **Hayes Valley Education Statistics**

| No High School   | 3,879  |
|------------------|--------|
| Some High School | 3,047  |
| Some College     | 10,283 |
| Associate Degree | 2,300  |
| Bachelors Degree | 18,970 |
| Graduate Degree  | 12,601 |
|                  |        |