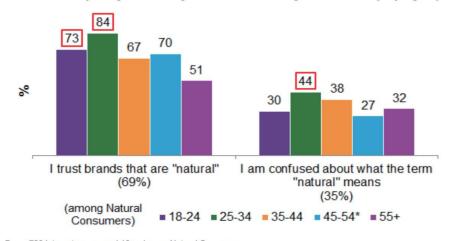

#### FIGURE 4: NATURAL CONSUMERS' ATTITUDES ABOUT TRUST AND KNOWLEDGE, BY AGE, APRIL 2017

"How much do you agree or disagree with the following statements?" [Any Agree]

Base: 723 internet users aged 18+ who are Natural Consumers

\* small sample, <100

Source: Lightspeed/Mintel