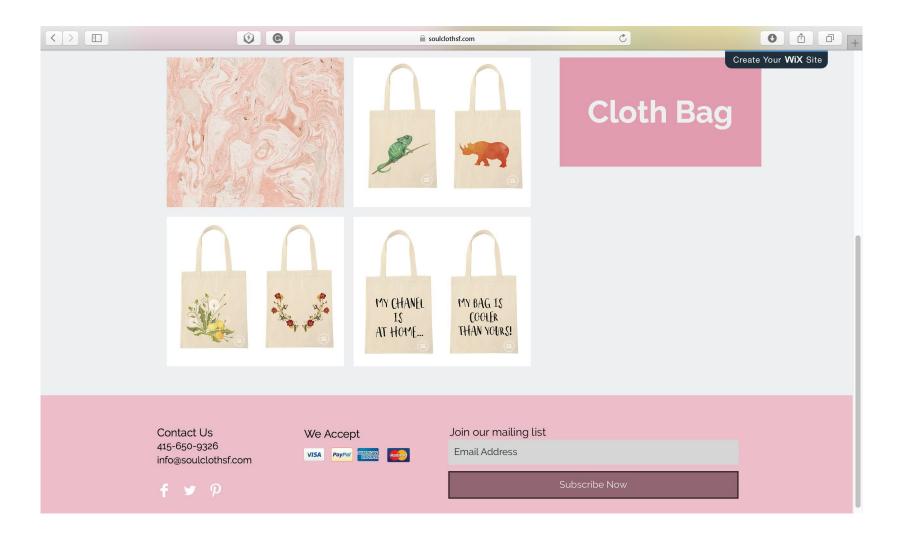

#### Merchandise Summary

- We want to be not only ethical, but also fashionable.

  SoulCloth is offering you fashionable, nature-friendly fabric bags.

  We have already-made collections with print and embroidery of our choice. We also offer you a customized bag;

  You choose the size of the bag, and design your favorite motif/words in 4"h x 4-1/2"w space.
- For our <u>first collection</u>, we have two printing samples and four embroidery samples; first two prints are associated with dying animals, the other two embroideries are related to nature, and the last two are fashion related fun slogans, which is trendy right now.
- The price range for the bags from our collections: \$19.99~29.99
  The price range for the customized bag: \$34.99~49.99