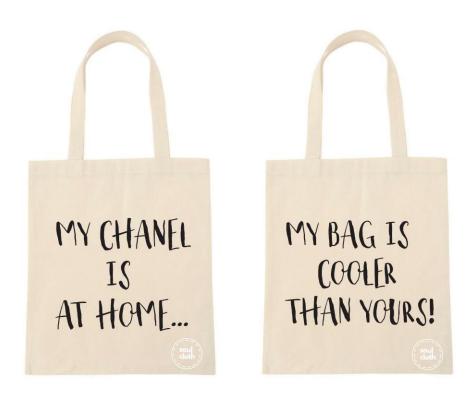

For the first part, we have different collections, Cherish, Nature, and Fashion Gang. In Cherish, we use rare animals asour pattern, such as, Rhino and Chameleon. Also, we will donate 2 dollars for selling each of this collection's bags. The second collection is Nature, it includes flowers and some nature features. The third collection is Fashion Gang, we create some words about fashion in this collection.